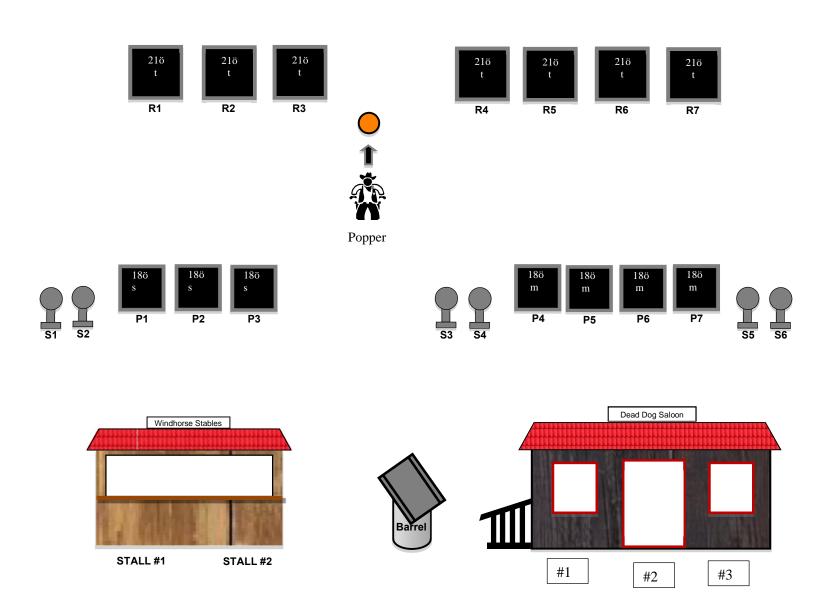

# Stages 1-6 Diagram

#### **STAGE: 1**

RC: Rifle-10, Pistols-5 each, Shotgun 2+ SO: Shotgun, Rifle, Pistols

Pistols holstered, Rifle in stall 2 and Shotgun in hand.

Shooter starts and stays in stall 2 with shotgun in hand and when ready, says õldes of Marchö At the beep,

-with shotgun shoot S1 and S2.

-with rifle shoot two 2-1-2 sweeps from the same direction.

-with pistols, shoot using the same instructions as the rifle.

## STAGE: 2

RC: Rifle-10, Pistols-5 each, Shotgun 4+ SO: Rifle Not Last Pistols holstered, Rifle on barrel, shotgun staged safely.

Shooter starts standing at either position with hands at low surrender and when ready, says õIdes of Marchö At the beep, -with rifle shoot in this order R1-R2-R2-R3-R3 \* R3-R3-R2-R2-R1.

-with pistols, in stall 2 shoot using the same instructions as the rifle.

-with shotgun shoot 2 at each position, shotgun may be split.

## STAGE: 3

RC: Rifle-10, Pistols-5 each, Shotgun 4+ SO: Pistol, Rifle, Shotgun

Pistols holstered, Rifle staged safely, Shotgun on barrel

Shooter starts in stall 2 with hands on hat and when ready, says õIdes of Marchö At the beep,

-with pistols shoot a 4-2-4 sweep from either direction.

-with rifle from either position, shoot with the same instructions as the pistols.

-with shotgun shoot S3 and S4 then knockdown/arial and clay for a 5 second bonus.

#### **STAGE: 4** RC: Rifle-10, Pistols-5 each, Shotgun 4+ SO: Rifle Not Last

Pistols holstered, Rifle staged in doorway, Shotgun staged safely.

Shooter starts at any position with hands at default and when ready, says õldes of Marchö At the beep,

-with rifle, from doorway shoot a 3-2-2-3 sweep from either end. -with pistols, from doorway shoot with same instructions as rifle. -with shotgun shoot 2 knockdowns from each window.

# STAGE: 5

RC: Rifle-10, Pistols-5 each, Shotgun 2+ SO: Rifle, Shotgun, Pistol

Pistols holstered, Rifle in doorway and Shotgun staged safely.

Shooter starts standing in the doorway with hands on doorframe and when ready, says õIdes of Marchö At the beep,

-with rifle shoot a 2-1-1-1 sweep from each direction (ex. R4-R4-R5-R6-R7 \* R7-R7-R6- R5-R4).

-with shotgun from either window shoot 2 knockdowns.

-with pistols from doorway shoot using the same instructions as the rifle.

## STAGE: 6

RC: Rifle-10, Pistols-5 each, Shotgun 4+ SO: Shotgun, Rifle, Pistol

Pistols holstered, Rifle in doorway, Shotgun in hand

Shooter starts standing at either window with shotgun in hand and when ready, says õIdes of Marchö At the beep,

-with shotgun shoot 2 knockdowns, move to other window and shoot 2 more.

-with rifle from doorway shoot a Badger Sweep (ex. R4-R5-R6-R7-R4-R5-R6-R4-R5-R4).

- with pistols shoot with same instructions as rifle.