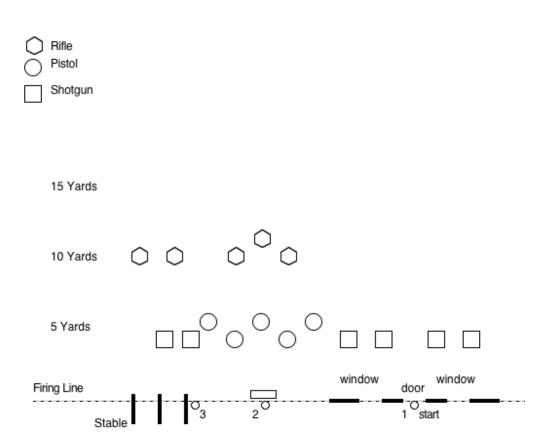

**Pistol 10 - Rifle 10 - Shotgun 6+** Two pistols loaded with 5 rounds each, holstered. Rifle staged on bale - loaded with 10 rounds. Shotgun is staged in doorway. Shooter has, at least, 6 shotgun shells on his/her person.

#### Procedure

Shooter starts standing at doorway. When ready, say "Ready". At the signal, shoot the two shotgun targets. Move to bale, make shotgun safe. Shoot rifle targets: center target twice, then the outside targets, then the center target twice, then the outside targets, then the center target twice. Make rifle safe. Shoot pistol targets: rear targets, then front targets twice each, then rear targets. Shoot the left shotgun targets and the right shotgun targets.