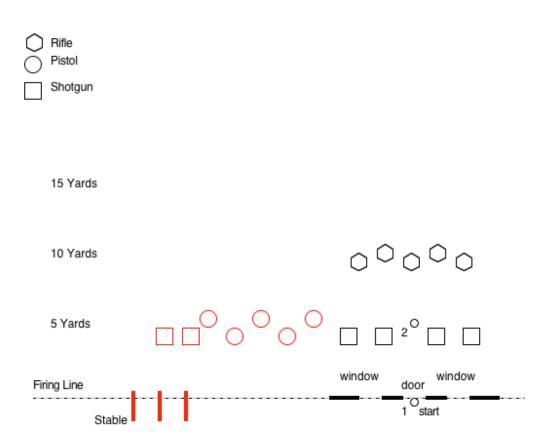

**Pistol 10 - Rifle 10 - Shotgun 2+** Two pistols loaded with 5 rounds each, holstered. Rifle staged in left Stable - loaded with 10 rounds. Shotgun is staged in right stable. Shooter has, at least, 2 shotgun shells on his/her person.

#### Procedure

Shooter starts standing in left stable. When ready, say "Ready". At the signal, double tap rifle targets, alternating for 10 rounds. Make rifle safe. Move to right stable, shoot shotgun targets. Make shotgun safe. Move to bale, double tap the five pistol targets.