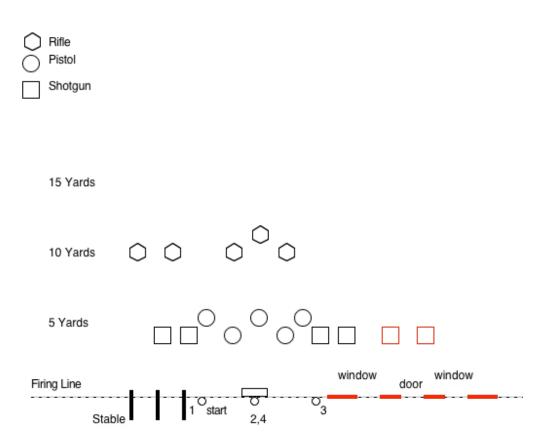

**Pistol 10 - Rifle 10 - Shotgun 4+** Two pistols loaded with 5 rounds each, holstered. Rifle staged in doorway - loaded with 10 rounds. Shotgun is held at port arms. Shooter has, at least, 4 shotgun shells on his/her person.

#### Procedure

Shooter starts standing at left window with shotgun at port arms. When ready, say "Ready". At the signal, shoot the two shotgun targets. Move to doorway, shoot the two shotgun targets. Make shotgun safe. Triple tap sweep the rifle targets, then place 10th round on center target. Make rifle safe. Shoot pistol targets, same as rifle instructions.