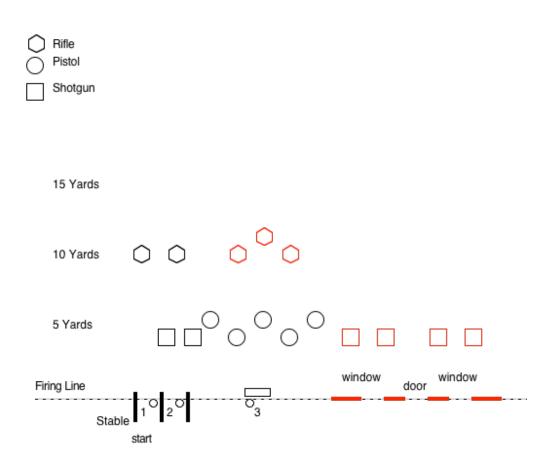

**Pistol 10 - Rifle 10 - Shotgun 4+** Two pistols loaded with 5 rounds each, holstered. Rifle is staged on bale - loaded with 10 rounds. Shotgun is held pointed safely down range.. Shooter has, at least, 4 shotgun shells on his/her person.

#### Procedure

Shooter starts standing at right of Stable with shotgun pointed down range. When ready, say "Ready". At the signal, shoot the two left shotgun targets. Move to bale make shotgun safe. Nevada sweep the rifle targets, doubling tapping the last target. Make rifle safe. Move to Saloon, shoot the two right shotgun targets. Move to bale, make shotgun safe, shoot pistol targets, same as rifle instructions.